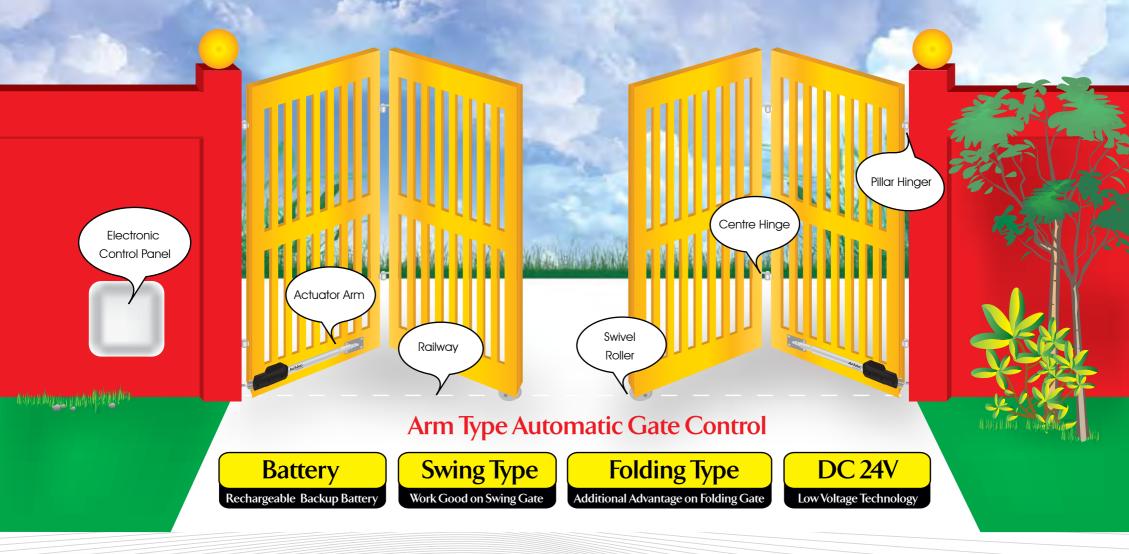

## Automotic Motion Control System with Lock Release

**Sensor**Electronic anti-crushing sensor, automatic reopen if it hits something.

Non-underground Motor Avoiding common problem of damages by water and mud.

**Dual Speed Design**Dual speed design with soft cushion stopping.

Backup Battery
It works even during power failure.

Micro-computer fuzzy logic control.

Timer Control
Closes your door automatically.
You must obey some safety rules to activate this function.