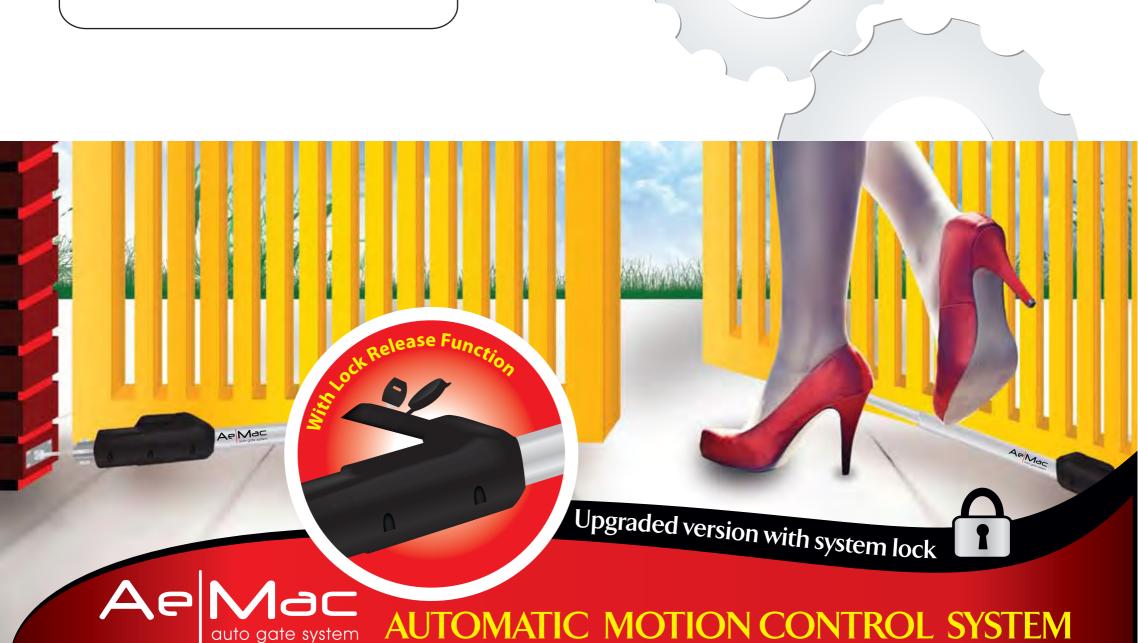

**Upgraded Version** 

With System Lock
To lock the whole system by
holding the close/open button.

moo.asia.com

broduct without notice.

Actions gate system reserves the right to make technical changes to the