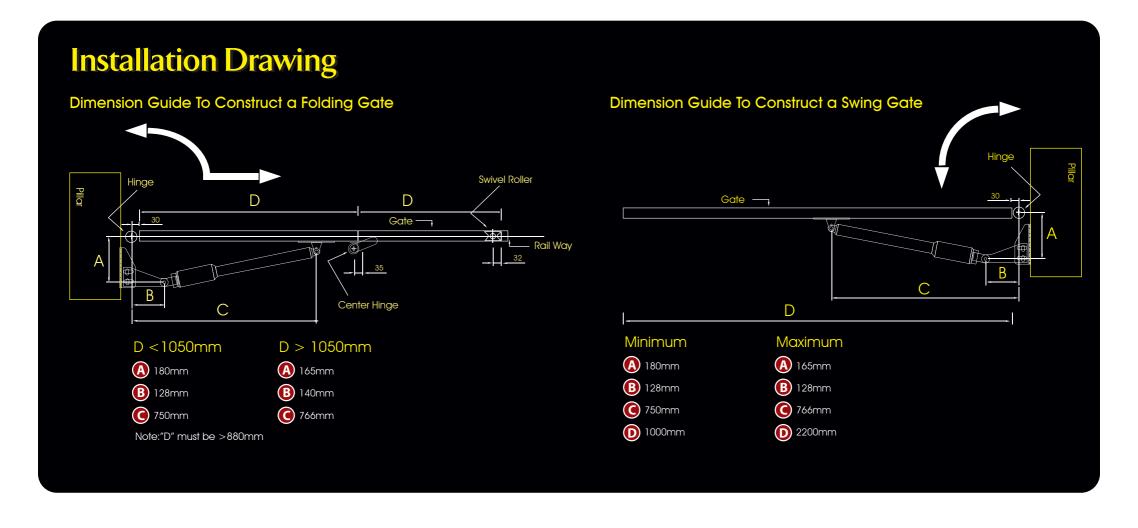

utomatic reopen if it hits something.



Non-underground Motor Avoiding common problem of damages by water and mud.



**Dual Speed Design**Dual speed design with soft cushion stopping.



Backup Battery
It works even during power failure.

Micro-computer fuzzy logic control.



Timer Control
Closes your door automatically.
You must obey some safety rules to activate this function.



**Upgraded Version** 

With System Lock
To lock the whole system by
holding the close/open button.

moo.asia.com

broduct without notice.

Actions gate system reserves the right to make technical changes to the

Micro-computer

slightly different from the illustration.

Some changes may have happened to the product after this brochure is printed. The appearance and feature of the actual product may be